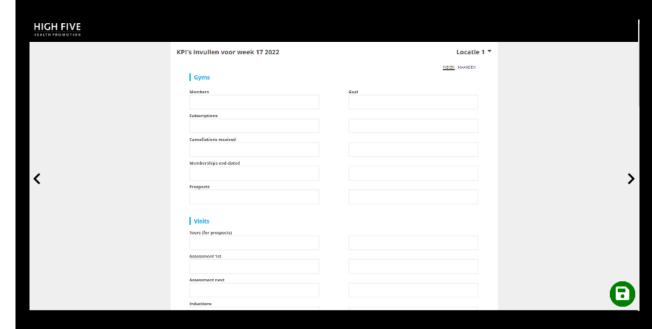

#### Edit screen

There are weekly KPI's and monthly KPI's. You an switch between them by clicking Week or Month. Clicking the arrow symbol will bring your to the next or former month. While browsing the data will be stored in the database. Always click the green save button after entering data. This prevents data loss when the system would automatically log you off due to a longer period of inactivity.

Values can be changed until you fix them by clicking Agreed, which can be found at the bottom of each form page.