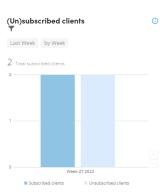

## **Subscriptions**

HFC: Go to Manage >> Business analytics in HFC and check the number of subscribed and unsubscribed members for last week (filter last week, by Week). Note the number of subscriptions.

## Memberships end-dated

HFC: Go to Manage >> Business analytics in HFC and check the number of subscribed and unsubscribed members for last week (filter last week, by Week). Note the number of unsubscribed clients. See subscriptions.