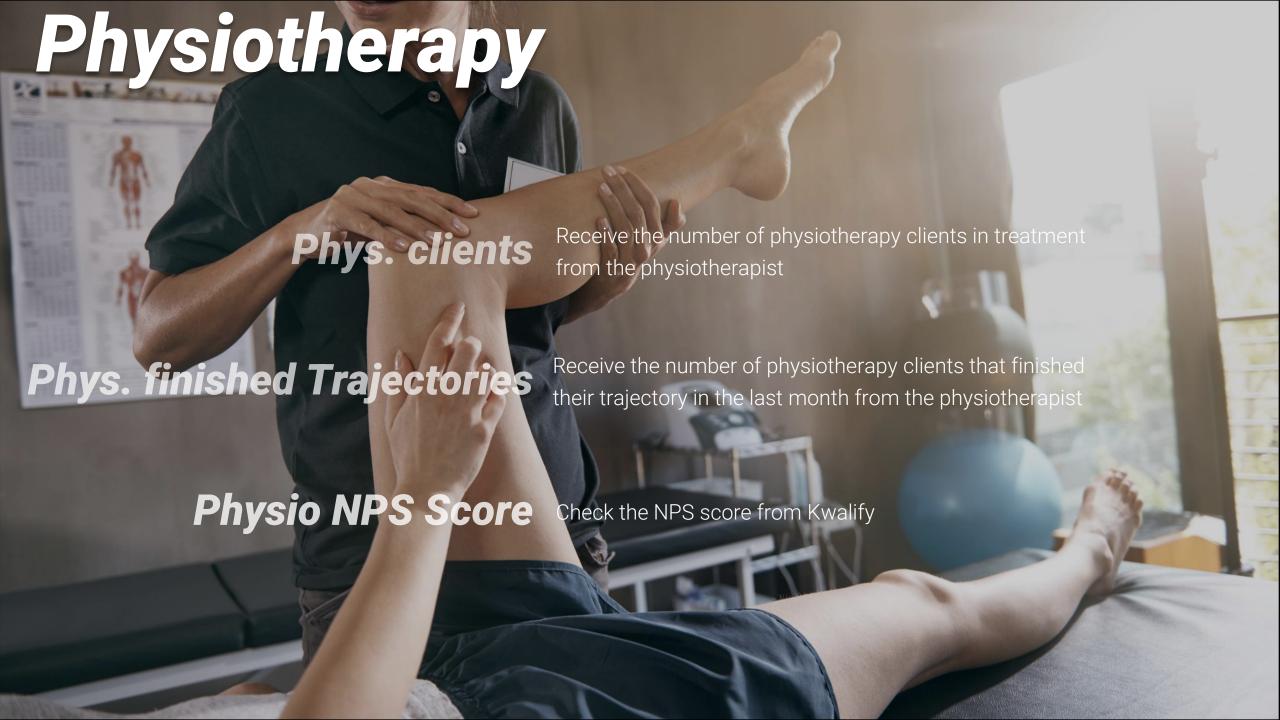

## Massage

Chair clients

Excel: Receive the number of chair massage clients hours from the massage therapist. You can also use the Week report excel

Chair sessions

Excel: Receive the number of chair massage sessiosn hours from the massage therapist. You can also use the Week report excel

Regular clients

Excel: Receive the number of regular massage clients hours from the massage therapist. You can also use the Week report excel

Regular sessions

Excel: Receive the number of regular massage session hours from the massage therapist. You can also use the Week report excel