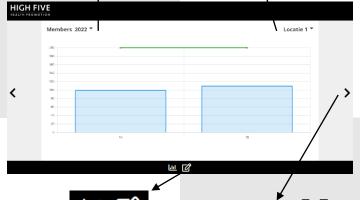

#### **KPI** selector

In the upper left corner you'll find the KPI selector. To change from one KPI to another for review.

#### Site selector

In the upper right corner you'll find the Site selector. To change between locations if you manage multiple sites.

Locatie 1 🔻

Members 2022 ▼

### Edit or view KPI's

At the bottom of the page below the graph you'll find the edit and view button. To change from the review screen to the edit screen

### Year or Month selector

At both sides of the graph you'll find the year or month selector. To switch between periods