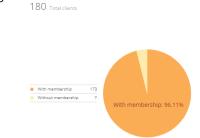

## **Prospects in HFC**

HFC: Go to Manage >> Business analytics in HFC and check the number of clients per membership without a membership. Note the number of clients without a membership.